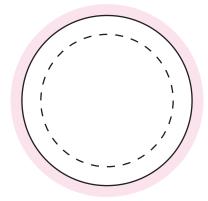

## ART APPROVAL

All colours used in this document are indicative only and they may vary across a variety of printing techniques and confectionery

Sticker on Lid 100%

NOTES \_\_\_

Sticker Size: 45mm Diameter

Bleed: 3mm (51mm D)

Safe Print Area: 35mm Diameter

When artwork is printed,

there can be movement of up to  $3\mbox{mm}$ 

Sticker on BODY 100%

Sticker Size: 50mmD

Bleed: 3mm

Safe Print Area: 40mmD

Image Impression Only NOT to Scale