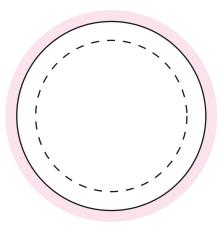

## ART APPROVAL

All colours used in this document are indicative only and they may vary across a variety of printing techniques and confectionery

Sticker on Lid 100%

NOTES \_\_\_

Sticker Size: 45mm Diameter

Bleed: 3mm (51mm D)

Safe Print Area: 35mm Diameter

When artwork is printed,

there can be movement of up to  $3\mbox{mm}$ 

Sticker on BODY 100%

Sticker Size: 50mmD

Bleed: 3mm

Safe Print Area: 40mmD

Image Impression Only NOT to Scale